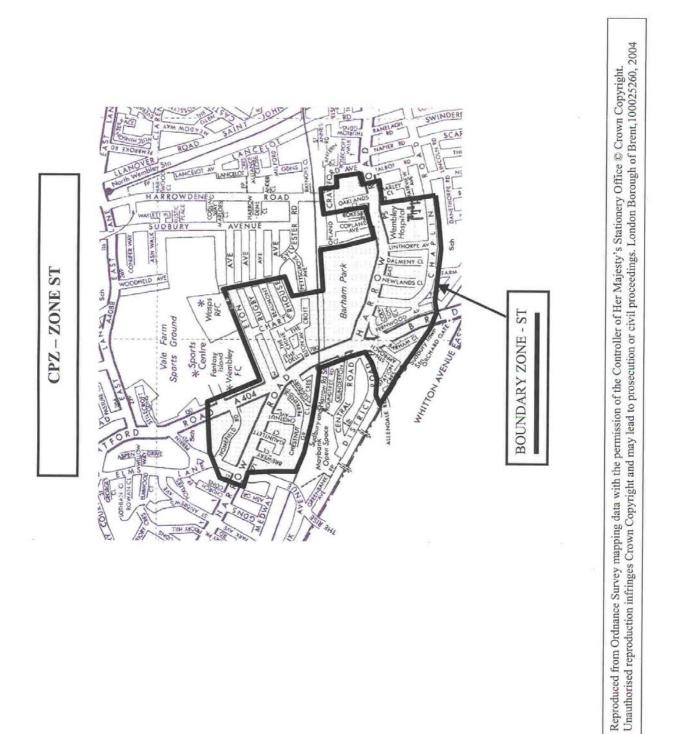

واقع نور ٹی لیں ، ویسلے میں دُن اسٹاپ شاپ<br>سے بی تا جمد میچ 9 بج سے خام 5 بج تک شیلیون نمبر<br>1200 8937 2000 مہر ابطہ کیتے۔ | પડતી હોય તો, મહેરબાની કરીને વન- સ્ટોપ શોપને<br>સંપર્ક સાઘશો. તે વેમ્બલી ખાતે, ફીર્ટે લેઇનમાં, ટાઉ<br>હોલમાં છે. સમય: સવારના ૯ થી સાંજના પ સુઘી,<br>સોમવારથી શુક્રવાર.<br>ટેલિફોન: ૦૨૦૯-૯૩૭ - ૧૨૦૦                                                                           |

# Progress Report On Controlled Parking Zones Programme APPENDIX H



#### Progress Report On Controlled Parking Zones APPENDIX J



**ZONES GM and MC** 

### Progress Report On Controlled Parking Zones Programme APPENDIX K

ZONES GA and GW



## Progress Report On Controlled Parking Zones Programme APPENDIX L



**Revised 'M' Zones** 

## Progress Report On Controlled Parking Zones APPENDIX M





## Progress Report On Controlled Parking Zones APPENDIX N

# Zones KB, KQ AND KR