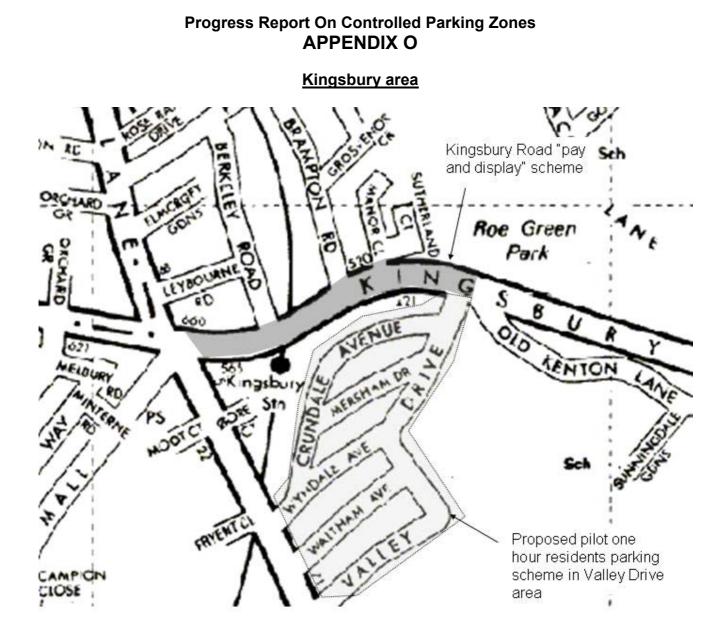

ون نمبر<br>1200 8937 2000 مہر ابطہ کیتے۔ | પડતી હોય તો, મહેરબાની કરીને વન- સ્ટોપ શોપને<br>સંપર્ક સાઘશો. તે વેમ્બલી ખાતે, ફીર્ટે લેઇનમાં, ટાઉ<br>હોલમાં છે. સમય: સવારના ૯ થી સાંજના પ સુઘી,<br>સોમવારથી શુક્રવાર.<br>ટેલિફોન: ૦૨૦૯-૯૩૭ - ૧૨૦૦                                                                           |

# Progress Report On Controlled Parking Zones Programme APPENDIX H



#### Progress Report On Controlled Parking Zones APPENDIX J



**ZONES GM and MC** 

### Progress Report On Controlled Parking Zones Programme APPENDIX K

ZONES GA and GW



## Progress Report On Controlled Parking Zones Programme APPENDIX L



**Revised 'M' Zones** 

## Progress Report On Controlled Parking Zones APPENDIX M





## Progress Report On Controlled Parking Zones APPENDIX N

# Zones KB, KQ AND KR