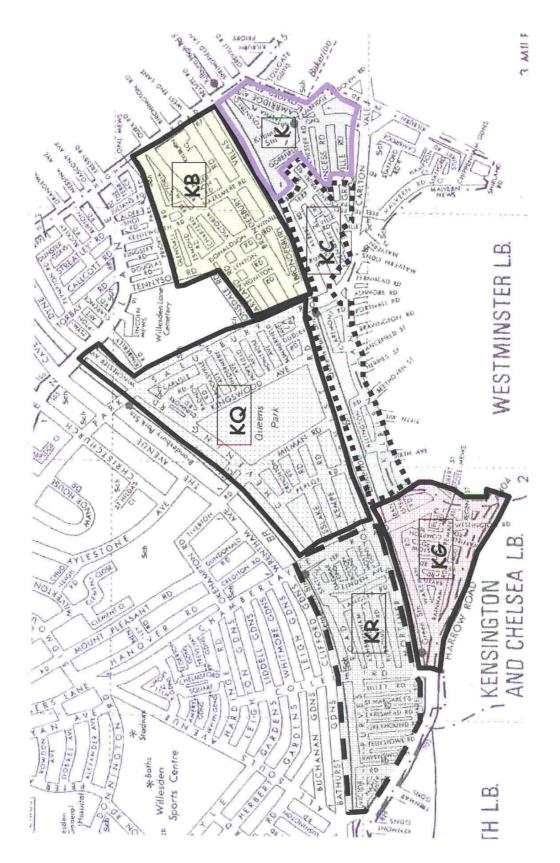

لیون نمبر<br>1200 8937 2000 مہر ابطہ کیتے۔ | પડતી હોય તો, મહેરબાની કરીને વન- સ્ટોપ શોપને<br>સંપર્ક સાઘશો. તે વેમ્બલી ખાતે, ફીર્ટે લેઇનમાં, ટાઉ<br>હોલમાં છે. સમય: સવારના ૯ થી સાંજના પ સુઘી,<br>સોમવારથી શુક્રવાર.<br>ટેલિફોન: ૦૨૦૯-૯૩૭ - ૧૨૦૦                                                                           |

# Progress Report On Controlled Parking Zones Programme APPENDIX H



#### Progress Report On Controlled Parking Zones APPENDIX J



**ZONES GM and MC** 

### Progress Report On Controlled Parking Zones Programme APPENDIX K

ZONES GA and GW



## Progress Report On Controlled Parking Zones Programme APPENDIX L



**Revised 'M' Zones** 

## Progress Report On Controlled Parking Zones APPENDIX M





## Progress Report On Controlled Parking Zones APPENDIX N

# Zones KB, KQ AND KR