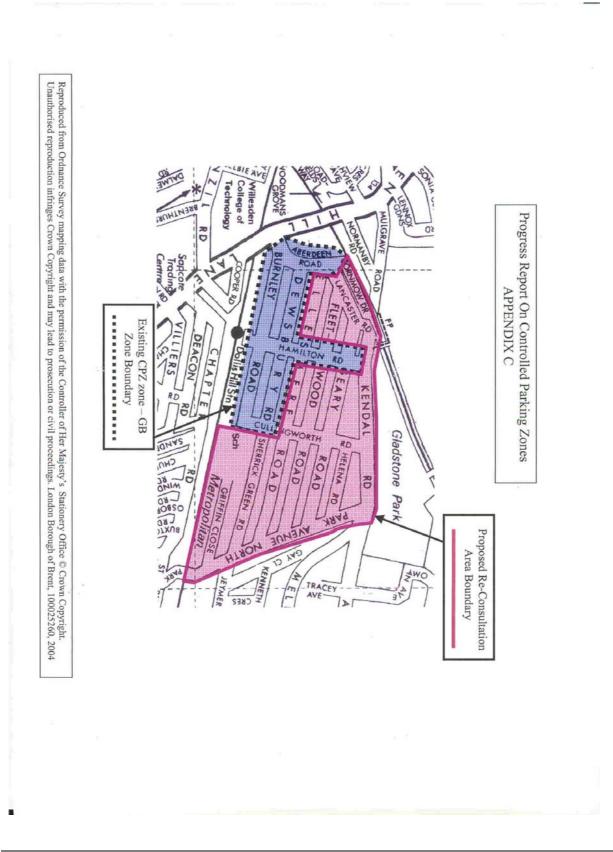

## Progress Report On Controlled Parking Zones Programme APPENDIX A

**Zone KS Extension** 



Reproduced from Ordnance Survey mapping data with the permission of the Controller of Her Majesty's Stationery Office © Crown Copyright. Unauthorised reproduction infringes Crown Copyright and may lead to prosecution or civil proceedings. London Borough of Brent, 100025260. MAP OF CPZ ZONE KS Extension



# Existing Zone GB and proposed GB Extension

Progress Report On Controlled Parking Zones Programme APPENDIX B

## Progress Report On Controlled Parking Zones Programme APPENDIX C



## Progress Report On Controlled Parking Zones Programme APPENDIX D





# Progress Report On Controlled Parking Zones Programme APPENDIX E

| TRANSPORTATION<br>SERVICE UNIT                                                                                                                                                                                                                                                                                                                                                             | O UN C