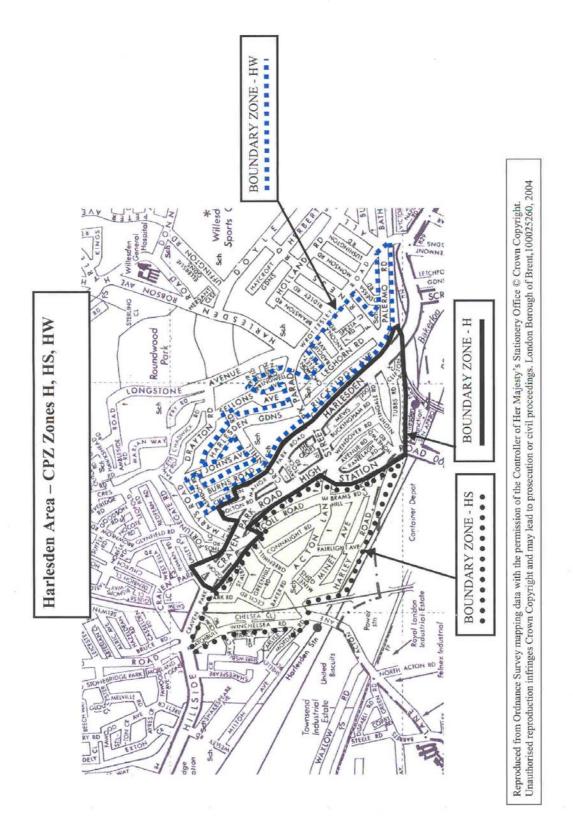

#### Progress Report On Controlled Parking Zones Programme APPENDIX F

Harlesden Zones – H, HW and HS